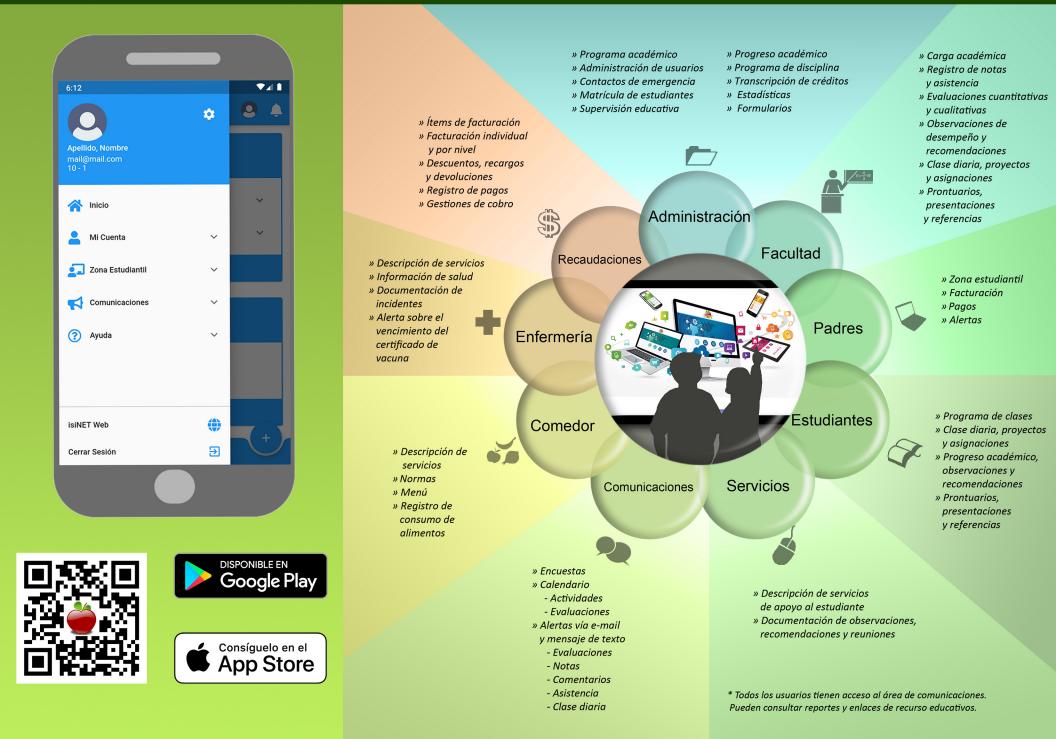

isiNET es una aplicación bilingüe para la administración dinámica de información sobre y para estudiantes.

Provee una experiencia de aprendizaje interactiva a múltiples usuarios simultáneamente.

El programa se adapta a las necesidades de la comunidad académica para promover el aumento en los niveles de desempeño.

> La seguridad y privacidad de la información es garantizada. Reduce gastos operacionales y tiempo de trabajo.

## Se integra: